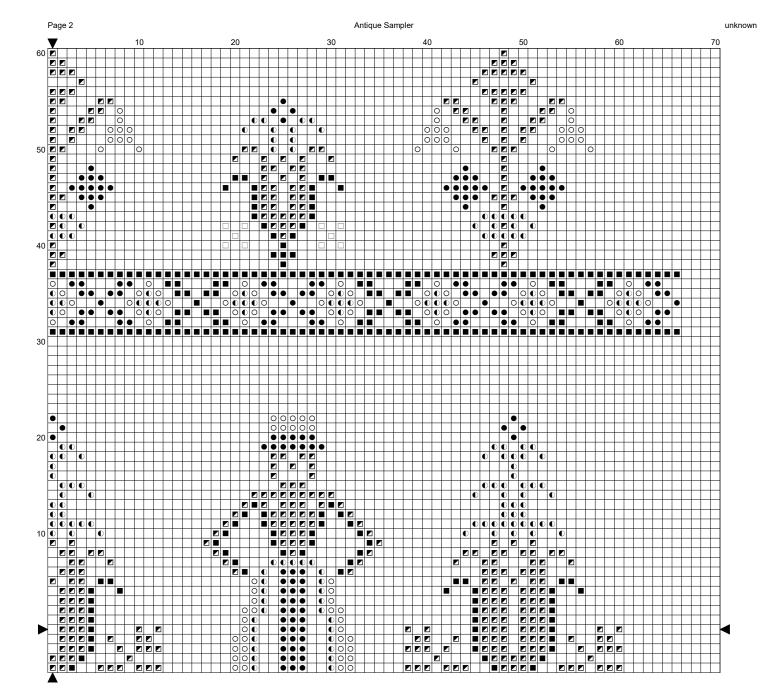

## Instructions and Symbol Key for Design "Antique Sampler"

Fabric: 14 count

**Stitches:** 131 x 121 **Size:** 9.36 x 8.64 inches or 23.77 x 21.95 cm

Colours: ANCHOR

Use 2 strands of thread for cross stitch

| <u>Sym</u> <u>No</u> | . Colour Name                         | <u>Sym</u> | <u>No.</u> | Colour Name                                               |
|----------------------|---------------------------------------|------------|------------|-----------------------------------------------------------|
| □ 130                | Royal Blue - dk Delft Tangerine - med | 0          | 300        | Delft - vy dk<br>Yellow - It pale<br>Bright Orange vy red |

## **Antique Sampler**

**Design size:** 9.36 x 8.64 inches or 23.77 x 21.95 cm