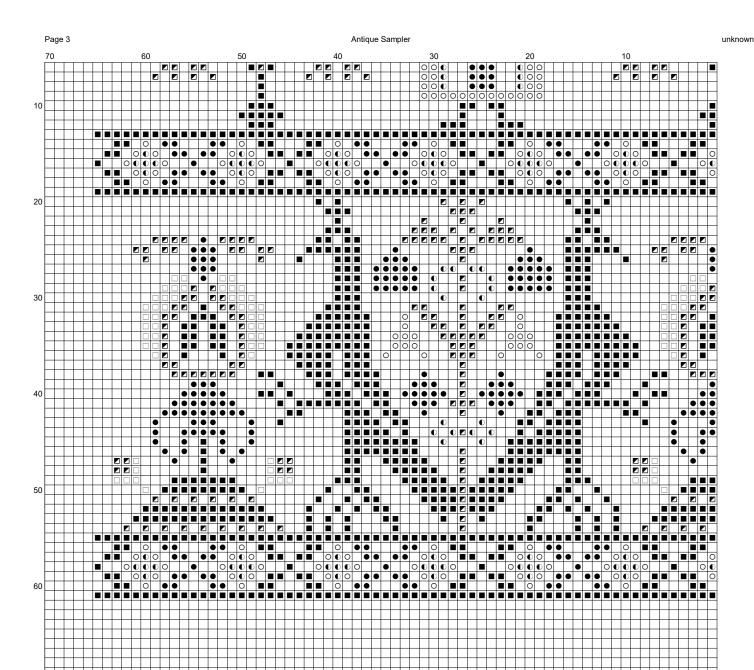

## Instructions and Symbol Key for Design "Antique Sampler"

Fabric: 14 count

**Stitches:** 131 x 121 **Size:** 9.36 x 8.64 inches or 23.77 x 21.95 cm

Colours: ANCHOR

Use 2 strands of thread for cross stitch

| <u>Sym</u> <u>No</u> | . Colour Name                         | <u>Sym</u> | <u>No.</u> | Colour Name                                               |
|----------------------|---------------------------------------|------------|------------|-----------------------------------------------------------|
| □ 130                | Royal Blue - dk Delft Tangerine - med | 0          | 300        | Delft - vy dk<br>Yellow - It pale<br>Bright Orange vy red |

## **Antique Sampler**

**Design size:** 9.36 x 8.64 inches or 23.77 x 21.95 cm