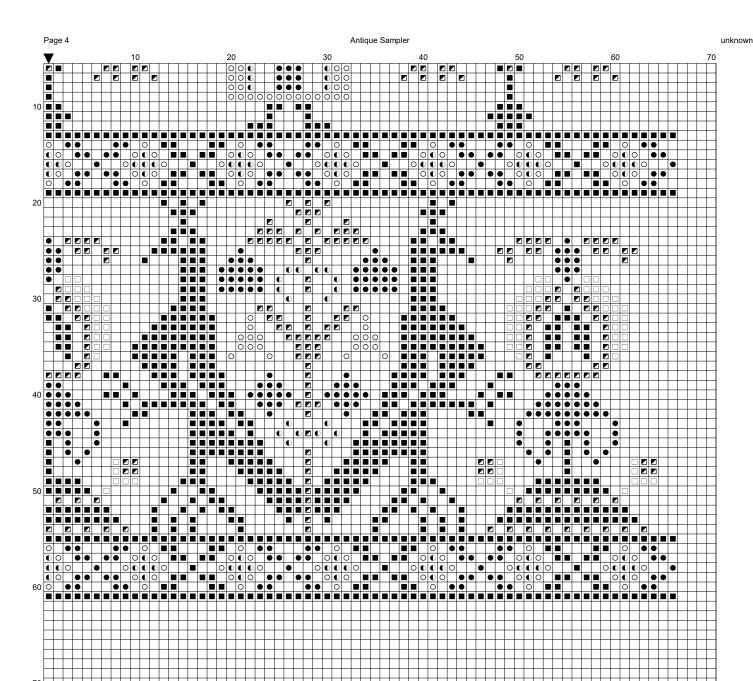

## Instructions and Symbol Key for Design "Antique Sampler"

Fabric: 14 count

**Stitches:** 131 x 121 **Size:** 9.36 x 8.64 inches or 23.77 x 21.95 cm

Colours: ANCHOR

Use 2 strands of thread for cross stitch

| <u>Sym</u> <u>No</u> | . Colour Name                         | <u>Sym</u> | <u>No.</u> | Colour Name                                               |
|----------------------|---------------------------------------|------------|------------|-----------------------------------------------------------|
| □ 130                | Royal Blue - dk Delft Tangerine - med | 0          | 300        | Delft - vy dk<br>Yellow - It pale<br>Bright Orange vy red |

## **Antique Sampler**

**Design size:** 9.36 x 8.64 inches or 23.77 x 21.95 cm