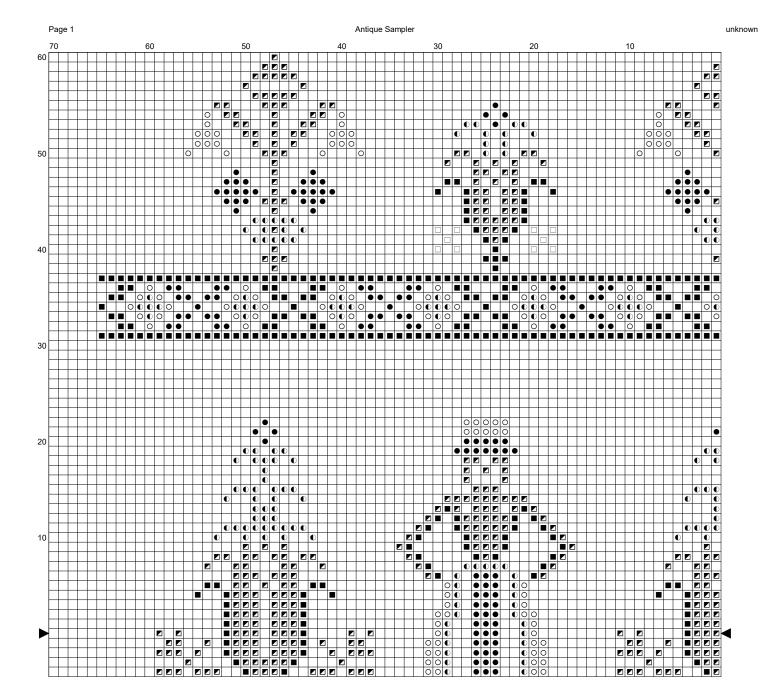

## Instructions and Symbol Key for Design "Antique Sampler"

Fabric: 14 count

**Stitches:** 131 x 121 **Size:** 9.36 x 8.64 inches or 23.77 x 21.95 cm

Colours: ANCHOR

Use 2 strands of thread for cross stitch

| <u>Sym</u> <u>No</u> | . Colour Name                         | <u>Sym</u> | <u>No.</u> | Colour Name                                               |
|----------------------|---------------------------------------|------------|------------|-----------------------------------------------------------|
| □ 130                | Royal Blue - dk Delft Tangerine - med | 0          | 300        | Delft - vy dk<br>Yellow - It pale<br>Bright Orange vy red |

## **Antique Sampler**

**Design size:** 9.36 x 8.64 inches or 23.77 x 21.95 cm