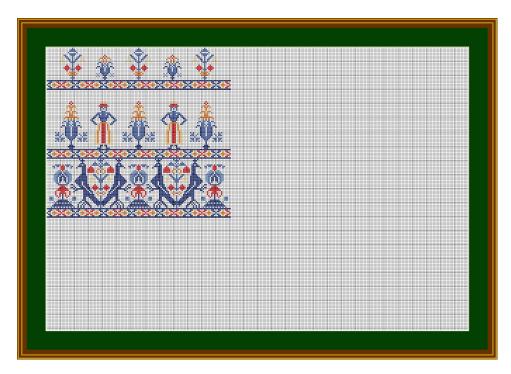

## Instructions and Symbol Key for Design "Antique Sampler"

Fabric: 14 count

**Stitches:** 131 x 121 **Size:** 9.36 x 8.64 inches or 23.77 x 21.95 cm

Colours: ANCHOR

Use 2 strands of thread for cross stitch

## **Antique Sampler**

**Design size:** 9.36 x 8.64 inches or 23.77 x 21.95 cm